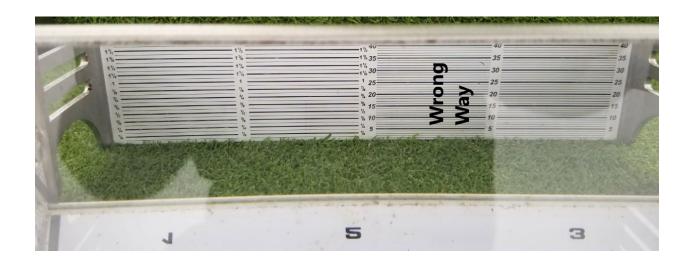

## 1. One close up picture using a prism gauge.

Correct view:

Incorrect view:

2. A second picture view must be taken 3 feet off the ground in direction of the mow.

Correct view.

Photos should be submitted to Diana Kern, Manager CTEM Certification and Certificate Programs, at <a href="mailto:dkern@gcsaa.org">dkern@gcsaa.org</a>, at least 7 days prior to your attesting.