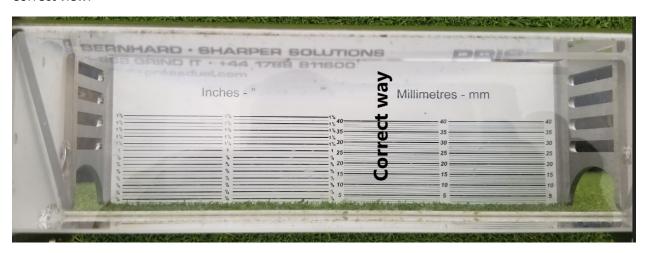

## 1. One close up picture using a prism gauge.

Correct view:

Incorrect view:

2. A second picture view must be taken 3 feet off the ground in direction of the mow.

Correct view.

Photos should be submitted to Diana Kern, Manager CTEM Certification and Certificate Programs, at <a href="mailto:dkern@gcsaa.org">dkern@gcsaa.org</a>, at least 7 days prior to your attesting.