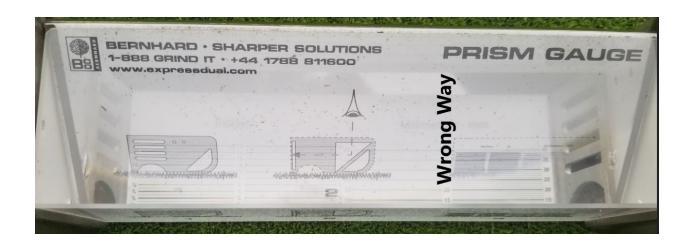

## 1. One close up picture using a prism gauge.

Correct view:

Incorrect view:

2. A second picture view must be taken 3 feet off the ground in direction of the mow.

Correct view.

Photos should be submitted to Diana Kern, Manager CTEM Certification and Certificate Programs, at <a href="mailto:dkern@gcsaa.org">dkern@gcsaa.org</a>, at least 7 days prior to your attesting.