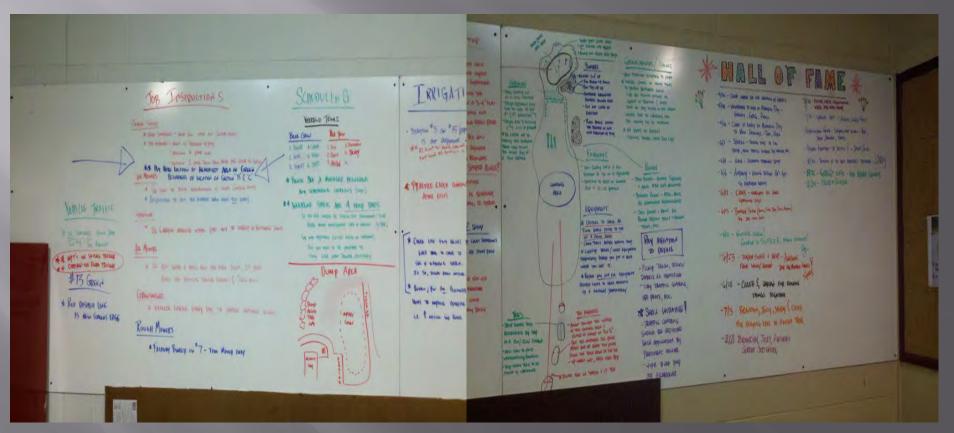

# Job Assignments

 Post instructions throughout the shop so they are highly visible to all employees.

 Each task is shown with detailed instructions of what is expected.

## Give Credit where Credit is Due Hall of Fame Wall of Shame