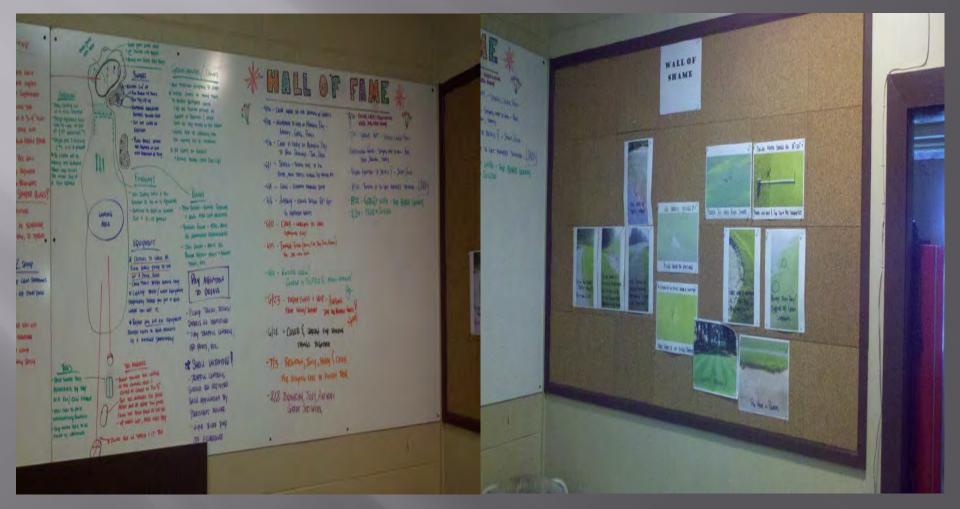

|

# Job Assignments

 Post instructions throughout the shop so they are highly visible to all employees.



 Each task is shown with detailed instructions of what is expected.

## **Combine Job Assignments**

- Combine job assignments whenever possible to make use of valuable access to the course.
  - LGA 9 Tuesdays
    - Verde Cal G
    - Topdress Greens
    - Combine Wetting agent and Pythium Product.
    - Fertilize Green Surrounds
    - Water everything in together

Modify equipment to perform more than one assignment



## Give Credit where Credit is Due Hall of Fame Wall of Shame



#### **Communication** with Members

- Double Tee Start V.S. Single Tee Start
- Implementing a naturalization plan
- The need for aggressive cultural practices.

- Improves aesthetics
- Decreases labor, fuel, and fertilizer costs
- Provides a buffer for runoff from the golf course
- Allows us to be good stewards of the environment and increase wildlife habitat
- Has no negative impact on the playability of the golf course
- Convert 4-5 acres a year over the next 5 years
- Choose proper cultivars for acceptance from membership











### Importance of Communication

- Communication with employees is vital in allowing us to be more efficient. It is important that all employees know exactly what is expected of each task so there is no misunderstanding, and jobs are done right the first