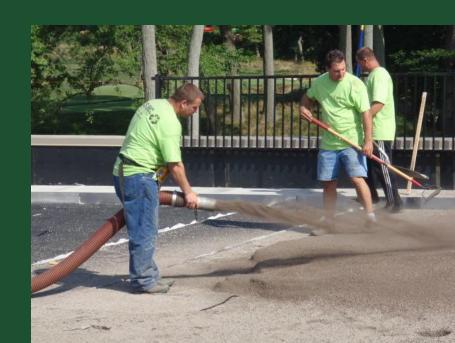

# Blowing Custom Mix on the Roof

Hydro-seeded with Aurora Gold Fescue

Add Water

Green Roof
Views prior and after construction