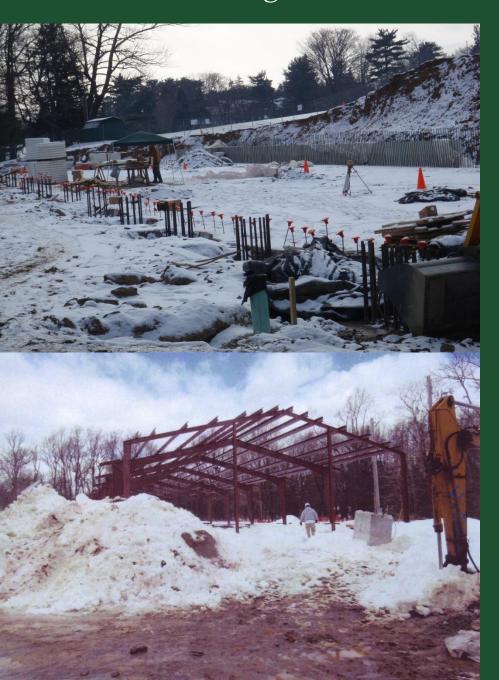

Eventually all buildings get started

The first wall goes up

Got Building Permit 2/4/10 & 36" of snow on 2/5-7/10

# Green Roof Super Structure