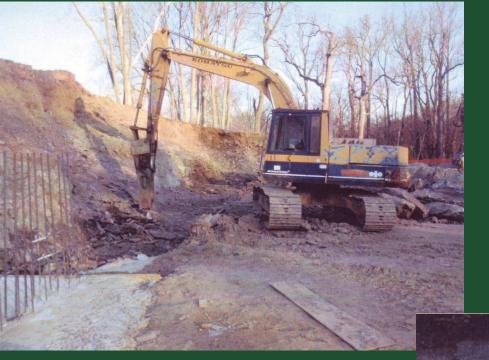

"A Sod Roof Over a Green Facility - The Merion GC Maintenance Facility"



This is our roof



#### Construction of Green Roof

Drainage fabric on the roof



Putting the special mix on the roof



Layer two of four



Rubber for the green roof



# Blowing Custom Mix on the Roof

















Hydro-seeded with Aurora Gold Fescue

Add Water







Green Roof
Views prior and after construction









## Maintenance Shop Before



# All supervisors moved into my office in the club house



For 6 months we moved into the caddie building until spring when we went to the tent.



# Excavation Day 1



# Moving irrigation wires









## Storm Water Re-entry System



## First Month Digging out Towards Course





## Second Month Hit Major Rock



Christmas Weekend Vandals Bent Over 128 Anchor Bolts



Placing the forms for the columns of the Admin bldg.



Takes lots of construction people and it is very disrupting to club business



Eventually all buildings get started



The first wall goes up



Got Building Permit 2/4/10 & 36" of snow on 2/5-7/10





# Green Roof Super Structure







#### Late May 2010



July 2010 – Seventh month



#### Heated Floor in Mechanic's Area





Pex pipe for washers





Lots of piping that is inaccessible later







#### Sand Silos



Filling the silos for the first time









#### Office of the Golf Course Director of Operations



Assistant Superintendent's Office



## Employee Break Room





#### Locker Room



## Reception Area and Conference Room





## Lab Room





# Mechanic'