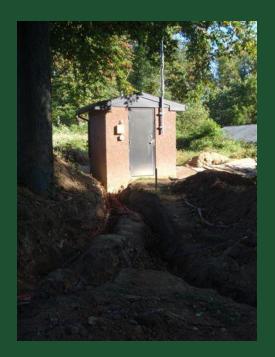

"A Sod Roof Over a Green Facility - The Merion GC Maintenance Facility"



This is our roof



#### Construction of Green Roof

Drainage fabric on the roof



Putting the special mix on the roof



Layer two of four



Rubber for the green roof



# Blowing Custom Mix on the Roof

















Hydro-seeded with Aurora Gold Fescue

Add Water







Green Roof
Views prior and after construction









## Maintenance Shop Before



# All supervisors moved into my office in the club house



For 6 months we moved into the caddie building until spring when we went to the tent.



# Excavation Day 1



# Moving irrigation wires









## Storm Water Re-entry System



## First Month Digging out Towards Course





## Second Month Hit Major Rock



Christmas Weekend Vandals Bent Over 128 Anchor Bolts



Placing the forms for the columns of the Admin bldg.



Takes lots of construction people and it is very disrupting to club business



Eventually all buildings get started



The first wall goes up



Got Building Permit 2/4/10 & 36" of snow on 2/5-7/10





# Green Roof Super Structure







#### Late May 2010



July 2010 – Seventh month



#### Heated Floor in Mechanic's Area





Pex pipe for washers





Lots of piping that is inaccessible later







#### Sand Silos



Filling the silos for the first time









#### Office of the Golf Course Director of Operations



Assistant Superintendent's Office