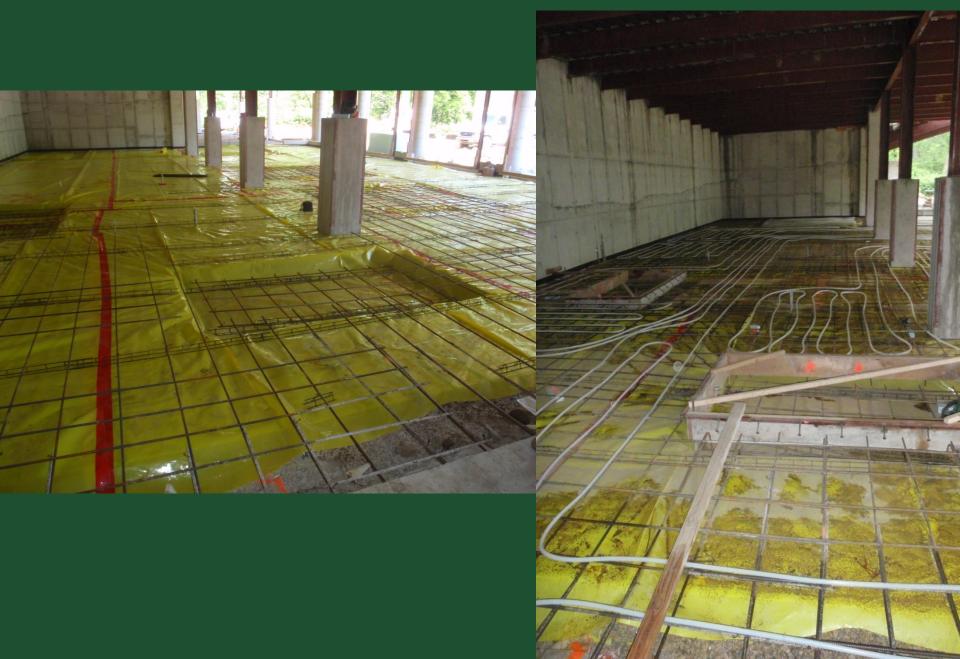

#### Heated Floor in Mechanic's Area

Pex pipe for washers

Lots of piping that is inaccessible later