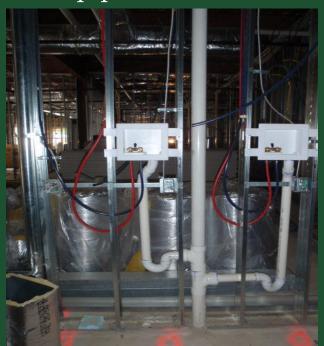

#### Heated Floor in Mechanic's Area

Pex pipe for washers

Lots of piping that is inaccessible later