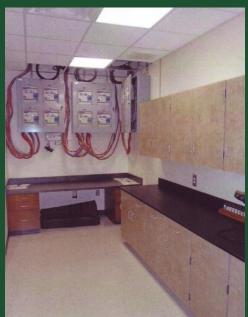

"A Sod Roof Over a Green Facility - The Merion GC Maintenance Facility"



This is our roof



#### Construction of Green Roof

Drainage fabric on the roof



Putting the special mix on the roof



Layer two of four



Rubber for the green roof



# Blowing Custom Mix on the Roof

















Hydro-seeded with Aurora Gold Fescue

Add Water







Green Roof
Views prior and after construction









## Maintenance Shop Before



# All supervisors moved into my office in the club house



For 6 months we moved into the caddie building until spring when we went to the tent.



# Excavation Day 1



# Moving irrigation wires









## Storm Water Re-entry System



## First Month Digging out Towards Course





## Second Month Hit Major Rock



Christmas Weekend Vandals Bent Over 128 Anchor Bolts



Placing the forms for the columns of the Admin bldg.



Takes lots of construction people and it is very disrupting to club business



Eventually all buildings get started



The first wall goes up



Got Building Permit 2/4/10 & 36" of snow on 2/5-7/10





# Green Roof Super Structure







#### Late May 2010



July 2010 – Seventh month



#### Heated Floor in Mechanic's Area





Pex pipe for washers





Lots of piping that is inaccessible later







#### Sand Silos



Filling the silos for the first time









#### Office of the Golf Course Director of Operations



Assistant Superintendent's Office



## E