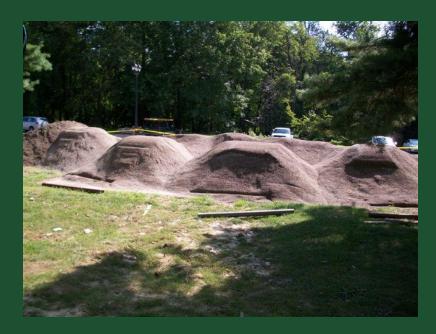

# Blowing Custom Mix on the Roof

Hydro-seeded with Aurora Gold Fescue

Add Water

Green Roof
Views prior and after construction