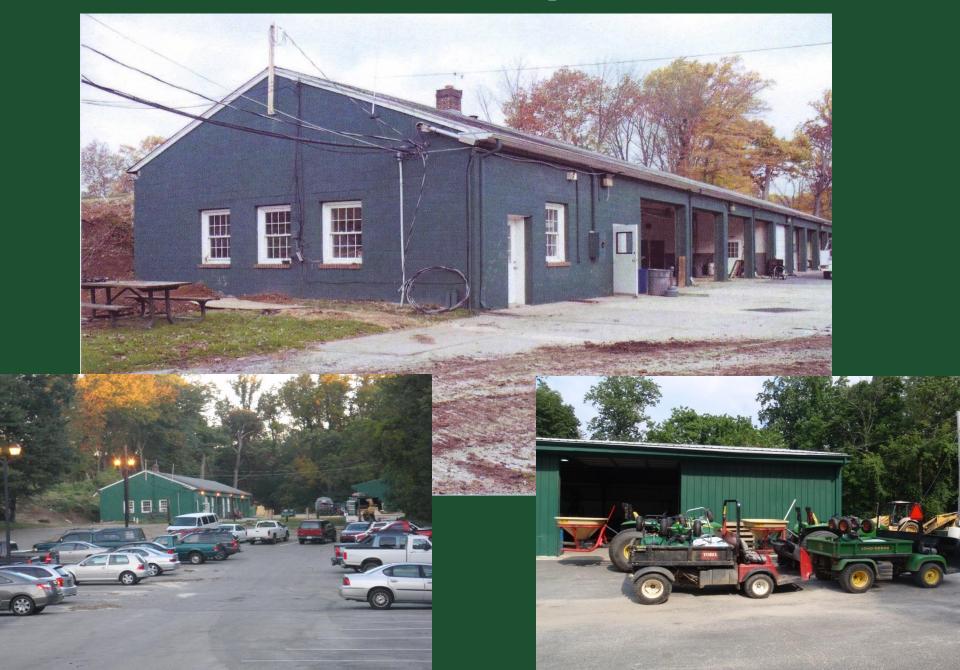

"A Sod Roof Over a Green Facility - The Merion GC Maintenance Facility"



This is our roof



#### Construction of Green Roof

Drainage fabric on the roof



Putting the special mix on the roof



Layer two of four



Rubber for the green roof



# Blowing Custom Mix on the Roof

















Hydro-seeded with Aurora Gold Fescue

Add Water







Green Roof
Views prior and after construction









## Maintenance Shop Before



# All supervisors moved into my office in the club house



For 6 months we moved into the caddie building until spring when we went to the tent.



# Excavation Day 1



# Moving irrigation wires









## Storm Water Re-entry System



## First Month Digging out Towards Course





## Second Month Hit Major Rock



Christmas Weekend Vandals Bent Over 128 Anchor Bolts



Placing the forms for the columns of the Admin bldg.



Takes lots of construction people and it is very disrupting to club business



Eventually all buildings get started



The first wall goes up



Got Building Permit 2/4/10 & 36" of snow on 2/5-7/10





# Green Roof Super Structure







#### Late May 2010



July 2010 – Seventh month



#### Heated Floor in Mechanic's Area





Pex pipe for washers





Lots o