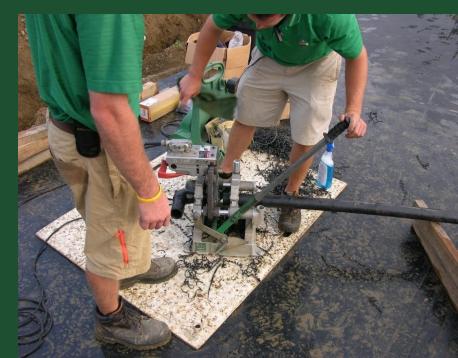

"A Sod Roof Over a Green Facility - The Merion GC Maintenance Facility"



This is our roof



#### Construction of Green Roof

Drainage fabric on the roof



Putting the special mix on the roof



Layer two of four



Rubber for the green roof



# Blowing Custom Mix on the Roof

















Hydro-seeded with Aurora Gold Fescue

Add Water







Green Roof
Views prior and after construction









## Maintenance Shop Before



# All supervisors moved into my office in the club house



For 6 months we moved into the caddie building until spring when we went to the tent.



# Excavation Day 1



# Moving irrigation wires









## Storm Water Re-entry System



## First Month Digging out Towards Course





## Second Month Hit Major Rock



Christmas Weekend Vandals Bent Over 128 Anchor Bolts



Placing the forms for the columns of the Admin bldg.



Takes lots of construction people and it is very disrupting to club business



Eventually all buildings get started



The first wall goes up



Got Building Permit 2/4/10 & 36" of snow on 2/5-7/10





# Green Roof Super St