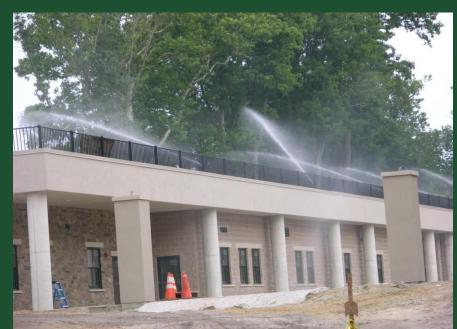

# Blowing Custom Mix on the Roof

Hydro-seeded with Aurora Gold Fescue

Add Water

Green Roof
Views prior and after construction