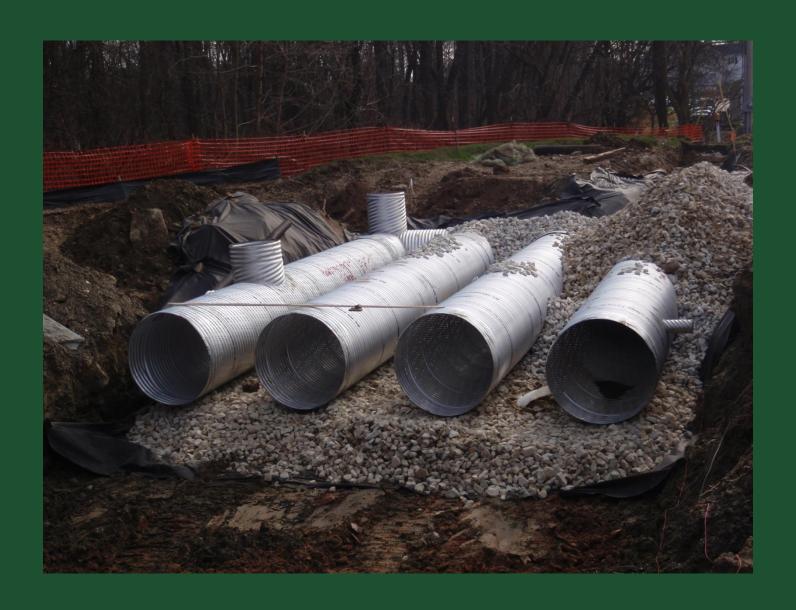

"A Sod Roof Over a Green Facility - The Merion GC Maintenance Facility"



This is our roof



#### Construction of Green Roof

Drainage fabric on the roof



Putting the special mix on the roof



Layer two of four



Rubber for the green roof



# Blowing Custom Mix on the Roof

















Hydro-seeded with Aurora Gold Fescue

Add Water







Green Roof
Views prior and after construction









## Maintenance Shop Before



# All supervisors moved into my office in the club house



For 6 months we moved into the caddie building until spring when we went to the tent.



# Excavation Day 1



# Moving irrigation wires









## Storm Water Re-entry System



## First Month Digging out Towards Course





## Second Month Hit Major Rock



Christmas Weekend Vandals Bent Over 128 Anchor Bolts



Placing the forms for the columns of the Admin bldg.



Takes lots of construction people and it is very disrupting to club business



Eventually all buildings get started



The first wall goes up



Got Building Permit 2/4/10 & 36" of snow on 2/5-7/10





# Green Roof Super Structure







#### Late May 2010



July 2010 – Seventh month



#### Heated Floor in Mechanic's Area





Pex pipe for washers





Lots of piping that is inaccessible later







#### Sand Silos



Filling the silos for the first time









#### Office of the Golf Course Director of Operations



Assistant Superintendent's Office



## Employee Break Room





#### Locke