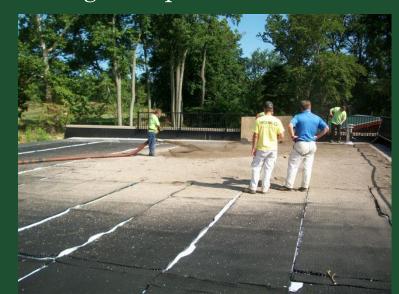

#### Construction of Green Roof

Drainage fabric on the roof

Putting the special mix on the roof

Layer two of four

Rubber for the green roof

# Blowing Custom Mix on the Roof

Hydro-seeded with Aurora Gold Fescue

Add Water

Green Roof
Views prior and after construction