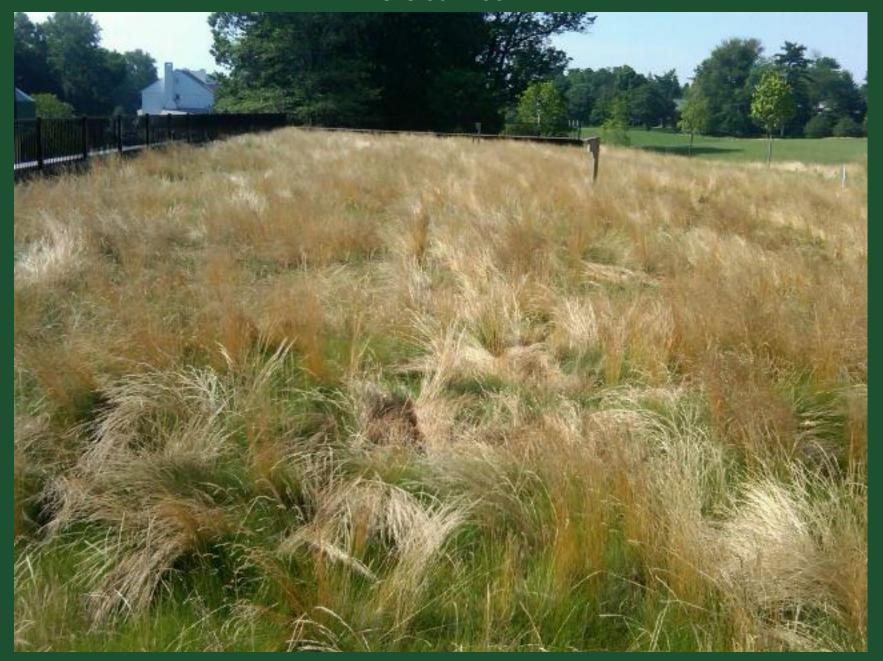

# Blowing Custom Mix on the Roof

Hydro-seeded with Aurora Gold Fescue

Add Water

Green Roof
Views prior and after construction