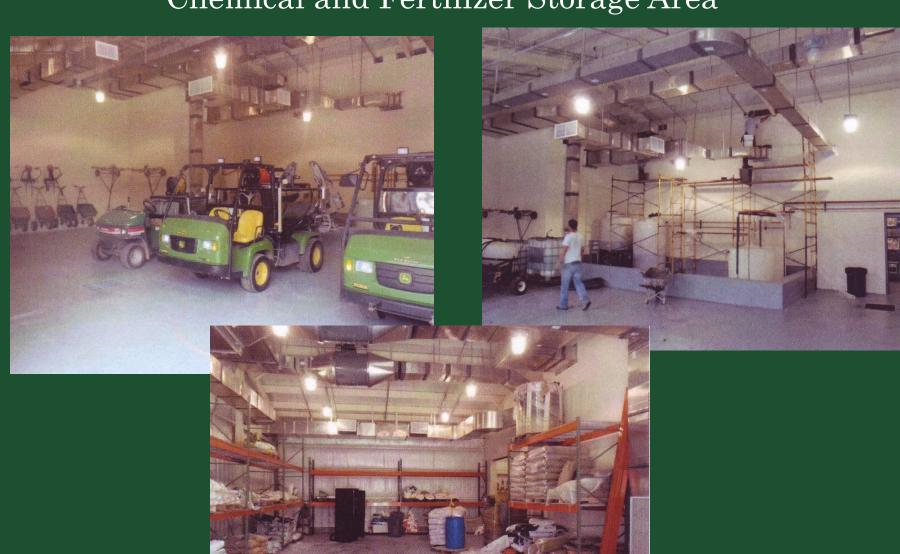

the Admin bldg.



Takes lots of construction people and it is very disrupting to club business



Eventually all buildings get started



The first wall goes up



Got Building Permit 2/4/10 & 36" of snow on 2/5-7/10





# Green Roof Super Structure







#### Late May 2010



July 2010 – Seventh month



#### Heated Floor in Mechanic's Area





Pex pipe for washers





Lots of piping that is inaccessible later







#### Sand Silos



Filling the silos for the first time









#### Office of the Golf Course Director of Operations



Assistant Superintendent's Office



## Employee Break Room





#### Locker Room



## Reception Area and Conference Room





## Lab Room





# Mechanic's Shop



#### Re-fuel Area



Equipment Storage



#### Chemical and Fertilizer Storage Area



#### Specialty Areas

#### Irrigation Shop



#### Wicker Work Shop



# Thank you!