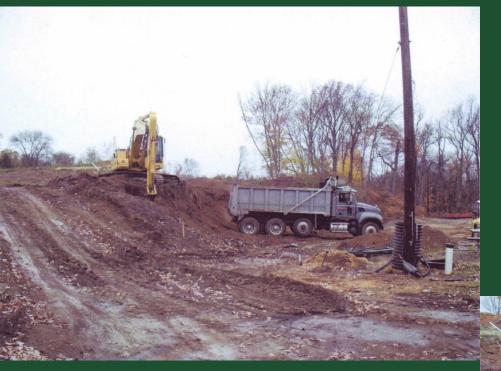

"A Sod Roof Over a Green Facility - The Merion GC Maintenance Facility"



This is our roof



#### Construction of Green Roof

Drainage fabric on the roof



Putting the special mix on the roof



Layer two of four



Rubber for the green roof



# Blowing Custom Mix on the Roof

















Hydro-seeded with Aurora Gold Fescue

Add Water







Green Roof
Views prior and after construction









## Maintenance Shop Before



# All supervisors moved into my office in the club house



For 6 months we moved into the caddie building until spring when we went to the tent.



# Excavation Day 1



# Moving irrigation wires









## Storm Water Re-entry System



## First Month Digging out Towards Course





## Second Month Hit Major Rock



Christmas Weekend Vandals Bent Over 128 Anchor Bolts



Placing the forms for the columns of the Admin bldg.



Takes lots of construction people and it is very disrupting to club business



Eventually all buildings get started



The first wall goes up



Got Building Permit 2/4/10 & 36" of snow on 2/5-7/10





# Green Roof Super Structure







#### Late May 2010



July 2010 – Seventh month



#### Heated Floor in Mechanic's Area





Pex pipe for washers





Lots of piping that is inaccessible later







#### Sand Silos



Filling the silos for the first time









#### Office of the Golf Course Director of Operations



Assistant Superintendent's Office



## Employee Break Room





#### Locker Room



## Reception Area and Conference Ro