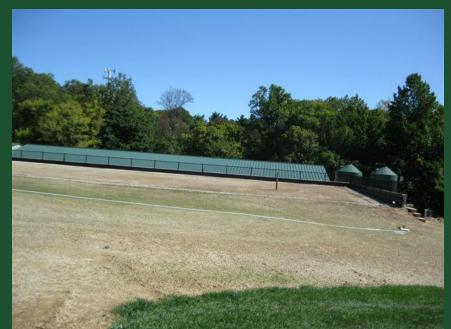

# Blowing Custom Mix on the Roof

Hydro-seeded with Aurora Gold Fescue

Add Water

Green Roof
Views prior and after construction