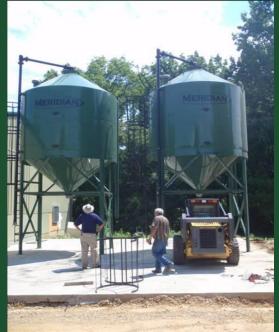

in the club house



For 6 months we moved into the caddie building until spring when we went to the tent.



# Excavation Day 1



# Moving irrigation wires









## Storm Water Re-entry System



## First Month Digging out Towards Course





## Second Month Hit Major Rock



Christmas Weekend Vandals Bent Over 128 Anchor Bolts



Placing the forms for the columns of the Admin bldg.



Takes lots of construction people and it is very disrupting to club business



Eventually all buildings get started



The first wall goes up



Got Building Permit 2/4/10 & 36" of snow on 2/5-7/10





# Green Roof Super Structure







#### Late May 2010



July 2010 – Seventh month



#### Heated Floor in Mechanic's Area





Pex pipe for washers





Lots of piping that is inaccessible later







#### Sand Silos



Filling the silos for the first time









#### Office of the Golf Course Director of Operations



Assistant Superintendent's Office



## Employee Break Room





#### Locker Room



## Reception Area and Conference Room





## Lab Room





# Mechanic's Shop



#### Re-fuel Area



Equipment Storage



#### Chemical and Fertilizer Storage Area



#### Specialty Areas

#### Irrigation Shop



#### Wicker Work Shop



# Thank you!