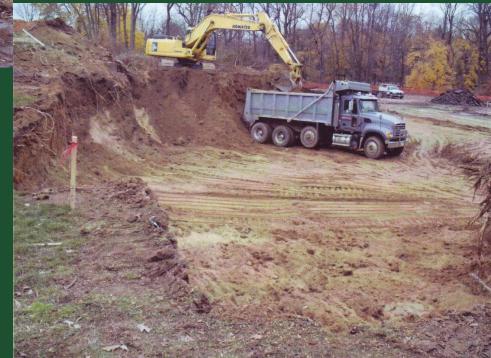

"A Sod Roof Over a Green Facility - The Merion GC Maintenance Facility"



This is our roof



#### Construction of Green Roof

Drainage fabric on the roof



Putting the special mix on the roof



Layer two of four



Rubber for the green roof



# Blowing Custom Mix on the Roof

















Hydro-seeded with Aurora Gold Fescue

Add Water







Green Roof
Views prior and after construction









## Maintenance Shop Before



# All supervisors moved into my office in the club house



For 6 months we moved into the caddie building until spring when we went to the tent.



# Excavation Day 1



# Moving irrigation wires









## Storm Water Re-entry System



## First Month Digging out Towards Course





## Second Month Hit Major Rock



Christmas Weekend Vandals Bent Over 128 Anchor Bolts



Placing the forms for the columns of the Admin bldg.



Takes lots of construction people and it is very disrupting to club business



Eventually all buildings get started



The first wall goes up



Got Building Permit 2/4/10 & 36" of snow on 2/5-7/10





# Green Roof Super Structure







#### Late May 2010



July 2010 – Seventh month



#### Heated Floor in Mechanic's Area





Pex pipe for washers





Lots of piping that is inaccessible later







#### Sand Silos



Filling the silos for the first time









#### Office of the Golf Course Director of Operations



Assistant Superintendent's Office



## Employee Break Room





#### Locker Room



## Reception Area and Conference Room