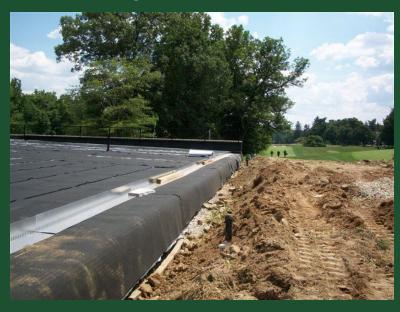

#### Construction of Green Roof

Drainage fabric on the roof

Putting the special mix on the roof

Layer two of four

Rubber for the green roof