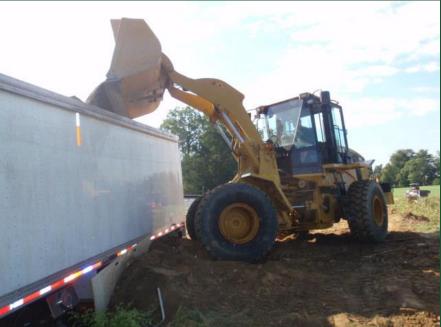

"A Sod Roof Over a Green Facility - The Merion GC Maintenance Facility"



This is our roof



#### Construction of Green Roof

Drainage fabric on the roof



Putting the special mix on the roof



Layer two of four



Rubber for the green roof



# Blowing Custom Mix on the Roof

















Hydro-seeded with Aurora Gold Fescue

Add Water







Green Roof
Views prior and after construction









## Maintenance Shop Before



# All supervisors moved into my office in the club house



For 6 months we moved into the caddie building until spring when we went to the tent.



# Excavation Day 1



# Moving irrigation wires









## Storm Water Re-entry System



## First Month Digging out Towards Course





## Second Month Hit Major Rock



Christmas Weekend Vandals Bent Over 128 Anchor Bolts



Placing the forms for the columns of the Admin bldg.



Takes lots of construction people and it is very disrupting to club business



Eventually all buildings get started



The first wall goes up



Got Building Permit 2/4/10 & 36" of snow on 2/5-7/10





# Green Roo