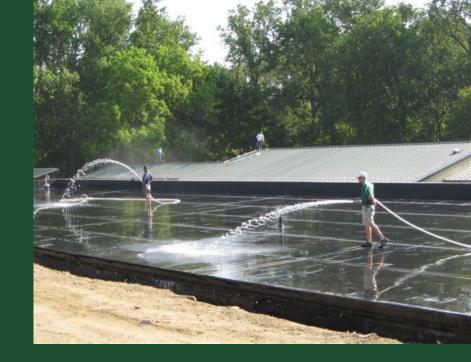

# Blowing Custom Mix on the Roof

Hydro-seeded with Aurora Gold Fescue

Add Water

Green Roof
Views prior and after construction