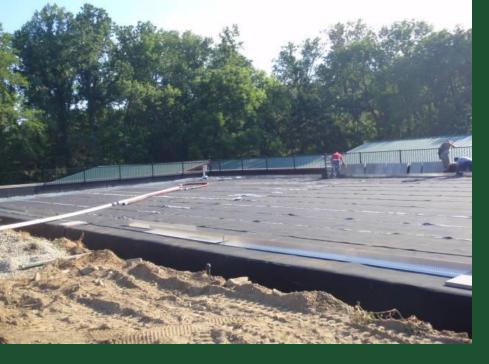

#### Construction of Green Roof

Drainage fabric on the roof

Putting the special mix on the roof

Layer two of four

Rubber for the green roof