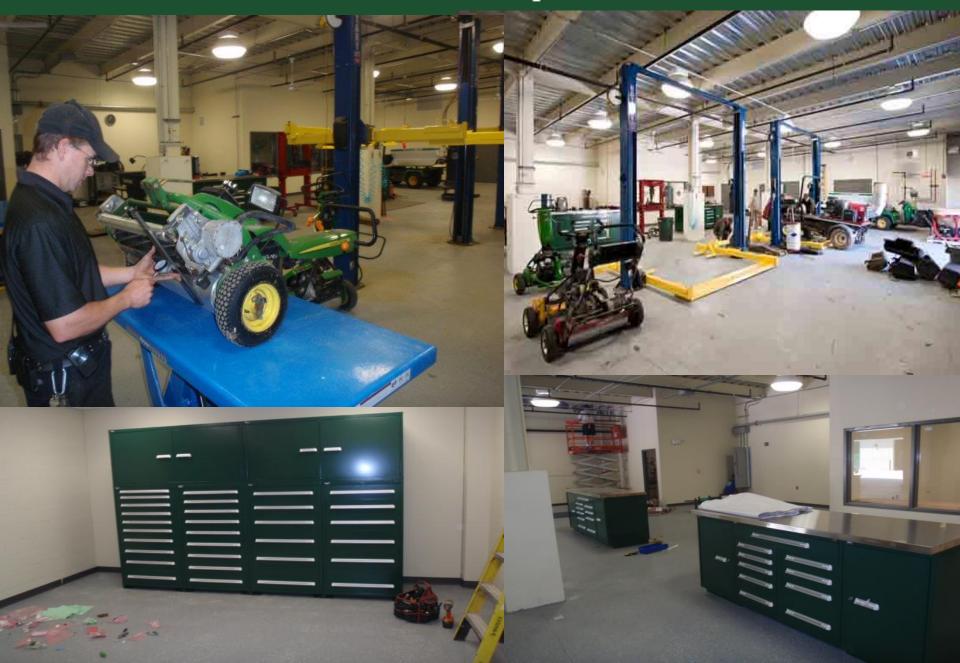

mas Weekend Vandals Bent Over 128 Anchor Bolts



Placing the forms for the columns of the Admin bldg.



Takes lots of construction people and it is very disrupting to club business



Eventually all buildings get started



The first wall goes up



Got Building Permit 2/4/10 & 36" of snow on 2/5-7/10





# Green Roof Super Structure







#### Late May 2010



July 2010 – Seventh month



#### Heated Floor in Mechanic's Area





Pex pipe for washers





Lots of piping that is inaccessible later







#### Sand Silos



Filling the silos for the first time









#### Office of the Golf Course Director of Operations



Assistant Superintendent's Office



## Employee Break Room





#### Locker Room



## Reception Area and Conference Room





## Lab Room





# Mechanic's Shop



#### Re-fuel Area



Equipment Storage



#### Chemical and Fertilizer Storage Area



#### Specialty Areas

#### Irrigation Shop



#### Wicker Work Shop



# Thank you!