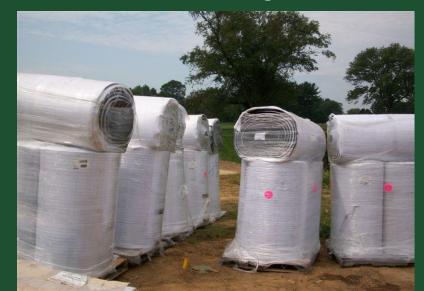

#### Construction of Green Roof

Drainage fabric on the roof

Putting the special mix on the roof

Layer two of four

Rubber for the green roof