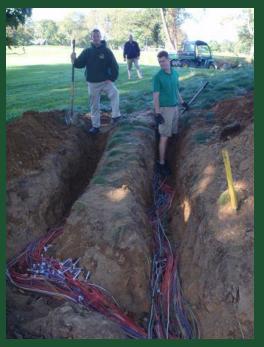

"A Sod Roof Over a Green Facility - The Merion GC Maintenance Facility"



This is our roof



#### Construction of Green Roof

Drainage fabric on the roof



Putting the special mix on the roof



Layer two of four



Rubber for the green roof



# Blowing Custom Mix on the Roof

















Hydro-seeded with Aurora Gold Fescue

Add Water







Green Roof
Views prior and after construction









## Maintenance Shop Before



# All supervisors moved into my office in the club house



For 6 months we moved into the caddie building until spring when we went to the tent.



# Excavation Day 1



# Moving irrigation wires









## Storm Water Re-entry System



## First Month Digging out Towards Course





## Second Month Hit Major Rock



Christmas Weekend Vandals Bent Over 128 Anchor Bolts



Placing the forms for the columns of the Admin bldg.



Takes lots of construction people and it is very disrupting to club business



Eventually all buildings get started



The first wall goes up



Got Building Permit 2/4/10 & 36" of snow on 2/5-7/10





# Green Roof Super Structure







#### Late May 2010



July 2010 – Seventh month



#### Heated Floor in Mechanic's Area





Pex pipe for washers





Lots of piping that is inaccessible later







#### Sand Silos



Filling the silos for the first time









#### Office of the Golf Course Director of Operations



Assistant Superintendent's Office