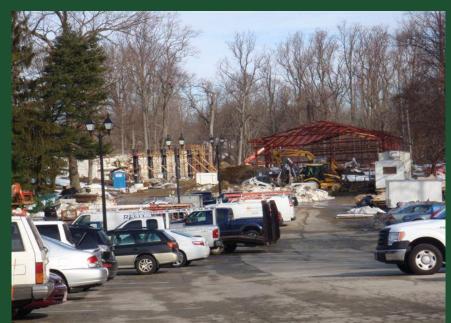

e roof



Putting the special mix on the roof



Layer two of four



Rubber for the green roof



# Blowing Custom Mix on the Roof

















Hydro-seeded with Aurora Gold Fescue

Add Water







Green Roof
Views prior and after construction









## Maintenance Shop Before



# All supervisors moved into my office in the club house



For 6 months we moved into the caddie building until spring when we went to the tent.



# Excavation Day 1



# Moving irrigation wires









## Storm Water Re-entry System



## First Month Digging out Towards Course





## Second Month Hit Major Rock



Christmas Weekend Vandals Bent Over 128 Anchor Bolts



Placing the forms for the columns of the Admin bldg.



Takes lots of construction people and it is very disrupting to club business



Eventually all buildings get started



The first wall goes up



Got Building Permit 2/4/10 & 36" of snow on 2/5-7/10





# Green Roof Super Structure







#### Late May 2010



July 2010 – Seventh month



#### Heated Floor in Mechanic's Area





Pex pipe for washers





Lots of piping that is inaccessible later







#### Sand Silos



Filling the silos for the first time









#### Office of the Golf Course Director of Operations



Assistant Superintendent's Office



## Employee Break Room





#### Locker Room



## Reception Area and Conference Room





## Lab Room





# Mechanic's Shop



#### Re-fuel Area



Equipment Storage



#### Chemical and Fertilizer Storage Area



#### Specialty Areas

#### Irrigation Shop



#### Wicker Work Shop



# Thank you!