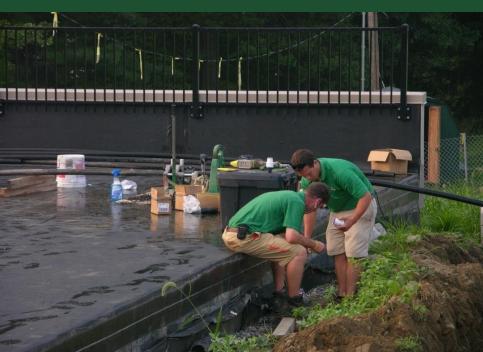

"A Sod Roof Over a Green Facility - The Merion GC Maintenance Facility"



This is our roof



#### Construction of Green Roof

Drainage fabric on the roof



Putting the special mix on the roof



Layer two of four



Rubber for the green roof



# Blowing Custom Mix on the Roof

















Hydro-seeded with Aurora Gold Fescue

Add Water







Green Roof
Views prior and after construction









## Maintenance Shop Before



# All supervisors moved into my office in the club house



For 6 months we moved into the caddie building until spring when we went to the tent.



# Excavation Day 1



# Moving irrigation wires









## Storm Water Re-entry System



## First Month Digging out Towards Course





## Second Month Hit Major Rock



Christmas Weekend Vandals Bent Over 128 Anchor Bolts



Placing the forms for the columns of the Admin bldg.



Takes lots of construction people and it is very disrupting to club business



Eventually all buildings get started



The first wall goes up



Got Building Permit 2/4/10 & 36" of snow on 2/5-7/10





# Green Roof Super