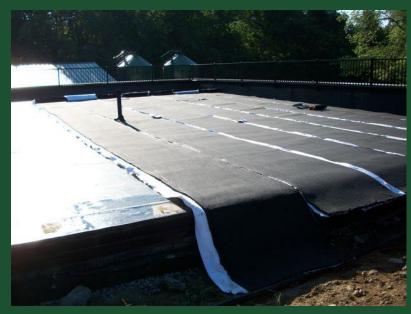

#### Construction of Green Roof

Drainage fabric on the roof

Putting the special mix on the roof

Layer two of four

Rubber for the green roof

# Blowing Custom Mix on the Roof

Hydro-seeded with Aurora Gold Fescue

Add Water

Green Roof
Views prior and after construction