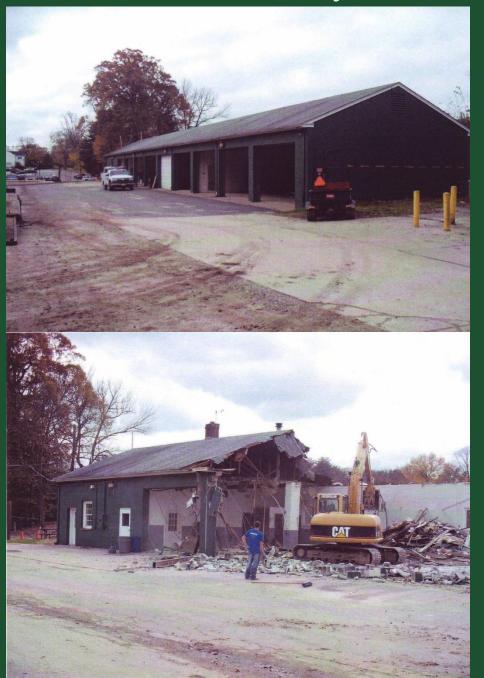

"A Sod Roof Over a Green Facility - The Merion GC Maintenance Facility"



This is our roof



#### Construction of Green Roof

Drainage fabric on the roof



Putting the special mix on the roof



Layer two of four



Rubber for the green roof



# Blowing Custom Mix on the Roof

















Hydro-seeded with Aurora Gold Fescue

Add Water







Green Roof
Views prior and after construction









## Maintenance Shop Before



# All supervisors moved into my office in the club house



For 6 months we moved into the caddie building until spring when we went to the tent.



# Excavation Day 1



# Moving irrigation wires









## Storm Water Re-entry System



## First Month Digging out Towards Course





## Second Month Hit Major Rock



Christmas Weekend Vandals Bent Over 128 Anchor Bolts



Placing the forms for the columns of the Admin bldg.



Takes lots of construction people and it is very disrupting to club business



Eventually all buildings get started



The first wall goes up



Got Building Permit 2/4/10 & 36" of snow on 2/5-7/10





# Green Roof Super Structure







#### Late May 2010



July 2010 – Seventh month



#### Heated Floor in Mechanic's Area





Pex pipe for washers





Lots of piping that is inaccessible later







#### Sand Silos



Filling the silos for the first time









#### Office of the Golf Course Director of Operations



Assist