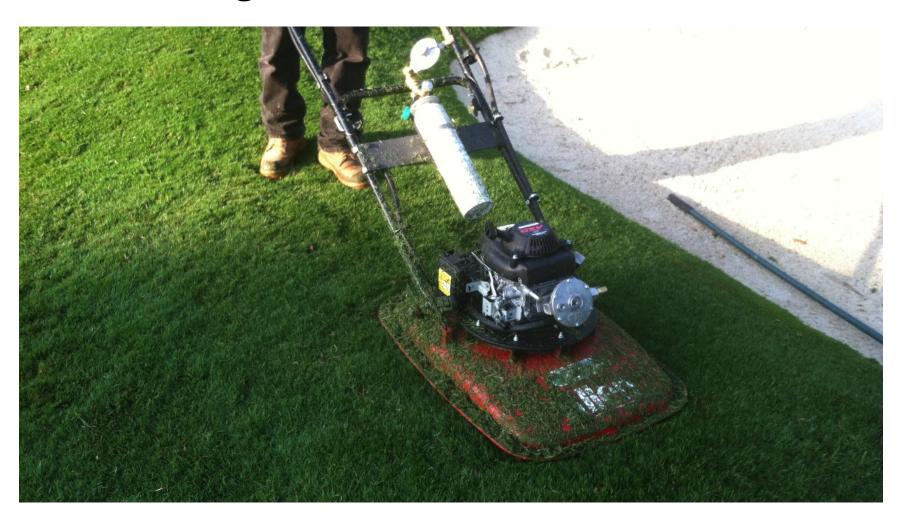

#### Test Ways to Solve Your Own Problems

Newer Hover Mowers are Four Stroke Engines with Bowl Carburetors

Propane is a Positive Pressure System that is not affected by gravity

## During Our Testing We Found Downtime for Engine Problems Reduced 85%