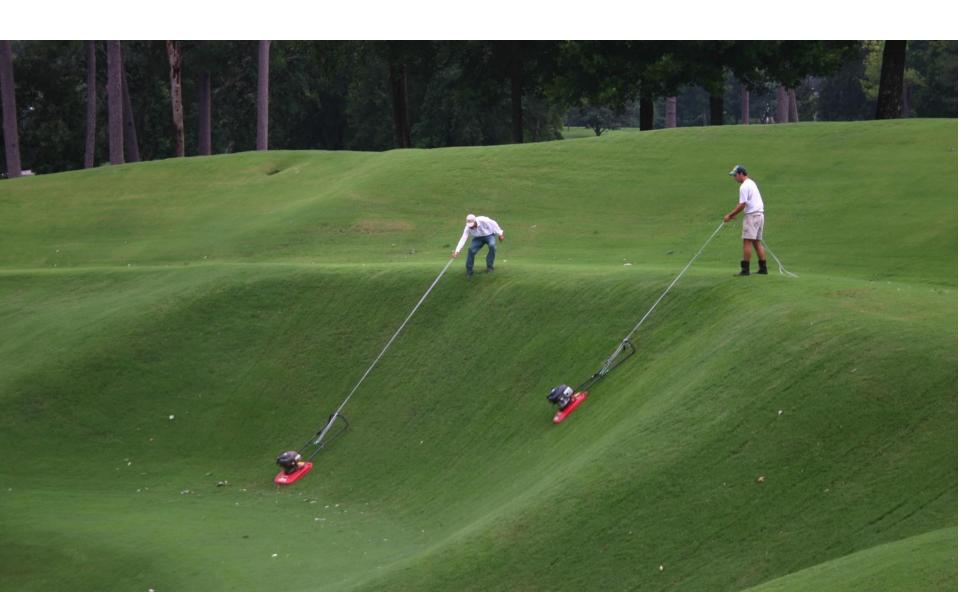

#### Test Ways to Solve Your Own Problems

Newer Hover Mowers are Four Stroke Engines with Bowl Carburetors

Propane is a Positive Pressure System that is not affected by gravity