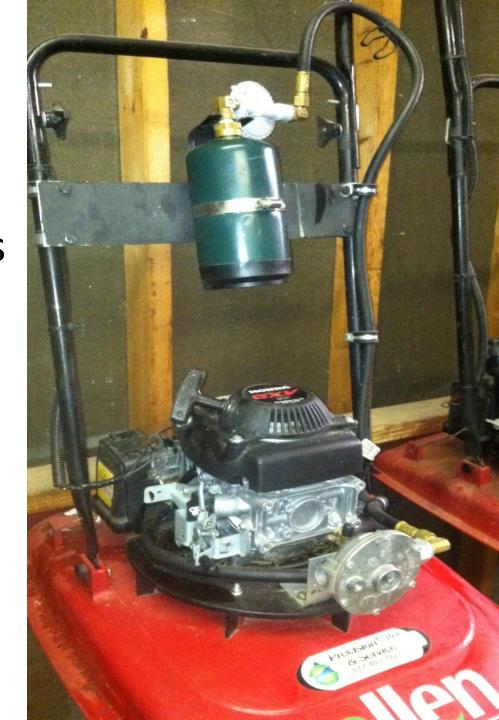

#### Test Ways to Solve Your Own Problems

Newer Hover Mowers are Four Stroke Engines with Bowl Carburetors

Propane is a Positive Pressure System that is not affected by gravity

## During Our Testing We Found Downtime for Engine Problems Reduced 85%