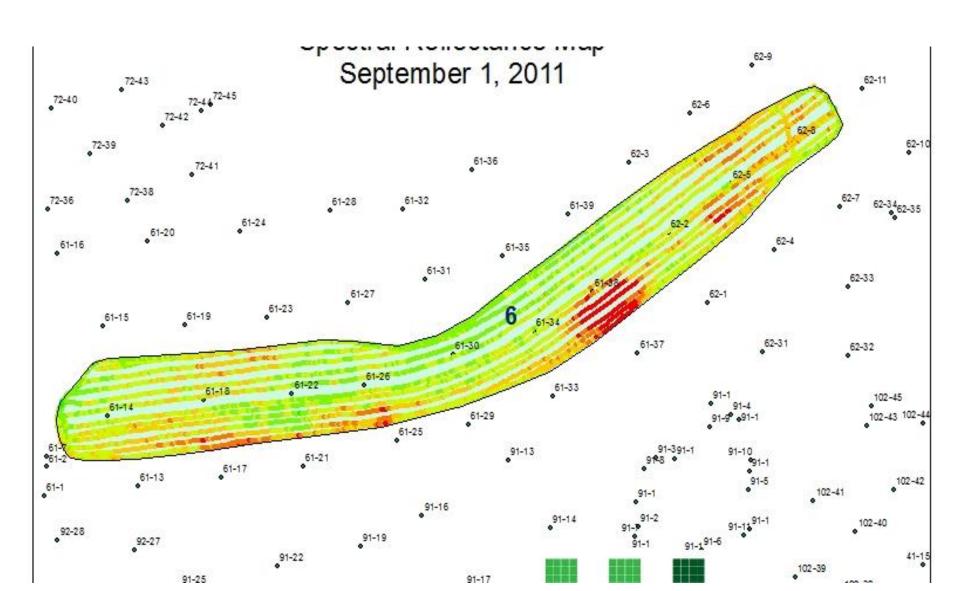

does not matter if you are a large private club or nine hole municipal...both can provide valuable information.

# What Are Some Benefits of Using Your Course for Testing?

 May provide ideas to solve problems that you have been battling

 Demonstrate to your golfers your desire to be innovative and provide a better golf course

Relationships



#### Works on Warm Season Turf Too!







#### Test Ways to Solve Your Own Problems



Newer Hover Mowers are Four Stroke Engines with Bowl Carburetors

Propane is a Positive Pressure System that is not affected by gravity



## During Our Testing We Found Downtime for Engine Problems Reduced 85%



# New Bermudagrass With and W/O Overseed



### Some Grasses Are Better Suited for Shortcut Areas





## Build a <del>Test Green</del> Nursery







#### **Test Product Claims**





#### **Problems That Can Arise From Testing**

You may loose grass

Plots can be geometrically ugly

 Most Research Projects are a Two to Three Year Commitment

 You may have to live with it for a long time

### Bermudagrass NTEP Green





Products May Not Work the Same Under Different Weather Conditions



#### **Get Your Staff Involved**



## Need More Light!



#### **Test You Cant Live Without**

- Skin Cancer Screening
- Colonoscopy
- PSA
- Blood Pressure
- Blood Lipid Profile
- Blood Glucose Levels

#### Summary

 If you would like to have your course available for testing, contact your nearest land grant college, distributor, or interested company and tell them you would like to be a test site.

Support Turfgrass Research in Your Area

 You May