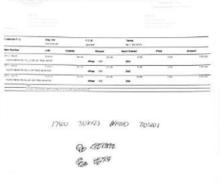

# Superior Tech Fort 2034.58

|      | Continue ID<br>From ductions ID |              | Cyane 90                                                                                           |            | Payment Terms<br>mot 15 June |  |  |
|------|---------------------------------|--------------|----------------------------------------------------------------------------------------------------|------------|------------------------------|--|--|
|      | Sales Rep 101                   |              | Stopping Method                                                                                    | Non-Dave   | Due Date                     |  |  |
| Whee | se.                             | 0.0          | transee                                                                                            | #1/81/23   |                              |  |  |
| 4    | hartity                         | Burn         | Description                                                                                        | Cast Prior |                              |  |  |
| +    | Lylutric                        |              | Agreem per gal. in 2.5 dellies le                                                                  |            |                              |  |  |
|      | 1.107.4                         | Fight.       | Standard thoughths, for Galling                                                                    |            |                              |  |  |
|      | 1.565444                        | Eyn.         | Sumstan, Stices per gallion.                                                                       | 116        |                              |  |  |
|      | 1.1014-1-                       | 1 100        | higher filles fertilizer if fft, ittiere a Mit-                                                    | 109        | 15 29.70                     |  |  |
|      | 6.30000                         | 645          | Spray Yesk Softween, Str. Qt.                                                                      | 11.0       | 24.0                         |  |  |
|      | f./05ber11                      | 13 (10)      | Combination / Ayeng Equal, 4 &<br>92-sq/Gase (16-4's), 501000 Per<br>France, 8884 VENTA-CTD-00104. | . 61%      | 10.11                        |  |  |
|      | V 2000 P                        | and the same | ower \$7800 Noviberge, U.S. 5                                                                      |            | 13 8,40                      |  |  |
|      | 1.10kG Pe                       |              | Agriculture Perticula Tex. 5.11                                                                    |            |                              |  |  |
|      | \$3,003.1-0-                    |              | Stinburn Stein, Ser. 514 Sep.                                                                      | 38.0       |                              |  |  |
|      | 1.0070-60                       |              | North Hatnism Steel Annations                                                                      |            |                              |  |  |
|      | 1. demand                       |              | Spreader, 15 # Departing,<br>Strapping # 815                                                       |            |                              |  |  |
|      | -                               |              | VID 4150                                                                                           | 427,40     | 1030.52                      |  |  |
|      |                                 |              | Re 368714                                                                                          | See se     | 1116.92                      |  |  |
|      |                                 |              | 10 364310<br>Pec 465125                                                                            |            |                              |  |  |