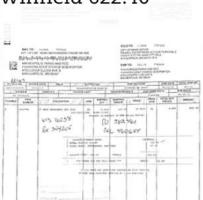

# 1/13/14 Winfield 622.40

# Versatile Vehicles 106.88

| Rep.            |       | 1174<br>1124 | Or<br>SH | 124<br>124 |                     |          | Terre<br>0 0 10     | F08                  | Vie                                                              |
|-----------------|-------|--------------|----------|------------|---------------------|----------|---------------------|----------------------|------------------------------------------------------------------|
| moid            | Evlar |              | Decret % |            | Shaped<br>Subprered |          | Order<br>Flore      | pription.<br>Stumber |                                                                  |
| 140.00<br>40.00 |       | 1000         | 340.0    | 1.8        |                     | 1.0      | 58.                 | 1:475                | BATTERY 8 wat TROU<br>Stars 4:<br>Settory Core Returned<br>sits. |
|                 |       |              |          |            |                     |          | 1025                | 617                  |                                                                  |
|                 |       |              |          |            |                     | 0        | 10 3759<br>See 4521 | 1                    |                                                                  |
|                 |       |              |          |            |                     | מרו<br>ה | 0 3757              | P                    |                                                                  |
|                 |       |              |          |            |                     | 3,       | lec 4523            | (                    |                                                                  |
|                 |       |              |          |            |                     |          |                     |                      |                                                                  |
|                 |       |              |          |            |                     |          | uc                  |                      |                                                                  |