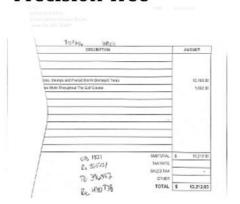

| 427,40     | 1030.52                      |  |  |
|      |                                 |              | Re 368714                                                                                          | See se     | 1116.92                      |  |  |
|      |                                 |              | 10 364310<br>Pec 465125                                                                            |            |                              |  |  |

#### 1/13/14

# Superior Tech 808.89



#### 1/13/14

# MN Wanner \$27.72



#### 1/13/14

### Home Depot



#### 1/13/14

### Superior Tech Products \$769.50 GenNext \$999.00

#### 1/13/14

### Tessman \$145.35



#### 1/13/14

#### **Precision Tree**



#### 1/13/14

# Plaisted 857.41



# Keynote

- FREE
- IOS ONLY



- -QUICKLY TAKE PHOTOS AND IMAGES FROM THE COURSE TO THE BOARD ROOM
- -TRANSITIONS
- -STYLING
- -MUCH OF THE SAME TYPES OF FEATURES IN POWERPOINT



**Bob Porter**