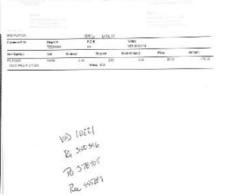

# 1/13/14 Winfield 622.40

### 1/13/14

# Versatile Vehicles 106.88

| Rep.            |       | 1174<br>1124 | Or<br>SH | 124<br>124 |                     |          | Terre<br>0 0 10     | F08                  | Vie                                                              |
|-----------------|-------|--------------|----------|------------|---------------------|----------|---------------------|----------------------|------------------------------------------------------------------|
| moid            | Evlar |              | Decret % |            | Shaped<br>Subprered |          | Order<br>Flore      | pription.<br>Stumber |                                                                  |
| 140.00<br>40.00 |       | 1000         | 340.0    | 1.8        |                     | 1.0      | 58.                 | 1:475                | BATTERY 8 wat TROU<br>Stars 4:<br>Settory Core Returned<br>sits. |
|                 |       |              |          |            |                     |          | 1025                | 617                  |                                                                  |
|                 |       |              |          |            |                     | 0        | 10 3759<br>See 4521 | 1                    |                                                                  |
|                 |       |              |          |            |                     | מרו<br>ה | 0 3757              | P                    |                                                                  |
|                 |       |              |          |            |                     | 3,       | lec 4523            | (                    |                                                                  |
|                 |       |              |          |            |                     |          |                     |                      |                                                                  |
|                 |       |              |          |            |                     |          | uc                  |                      |                                                                  |