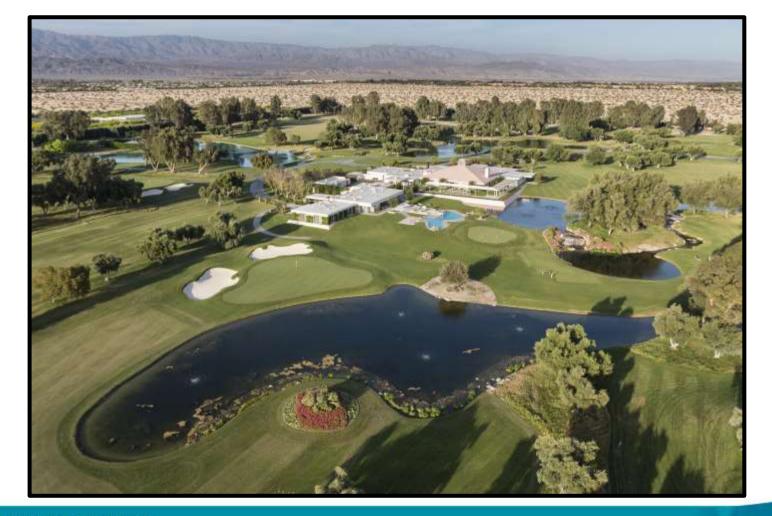

#### Water war between CA & AZ in 1934

"Obama Plays Water Guzzling Desert Golf Courses Amid California Drought"
-Time Magazine

#### 60 Acres of Turf Reduction

- 32 acres of mulch
- 28 acres of Tall Grass