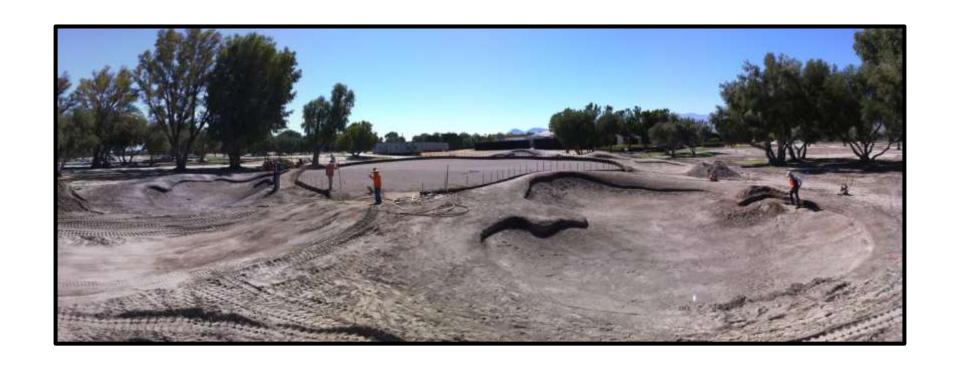

#### 60 Acres of Turf Reduction

- 32 acres of mulch
- 28 acres of Tall Grass

### **Challenges**

- Brutal Environment
- Nutsedge
- Common Bermudagrass
- Weed Pressure
- Native Blow Sand