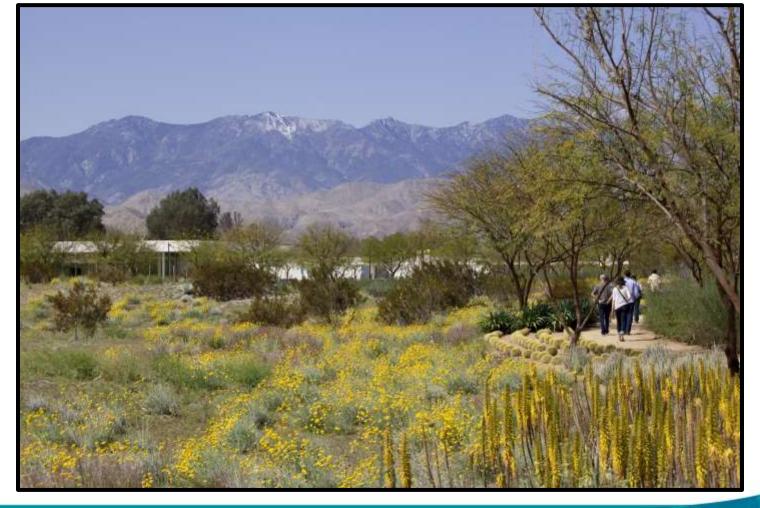

# Drought Tolerant Plants – From the Desert Look to Stunning Ornamentals

#### 60 Acres of Turf Reduction

- 32 acres of mulch
- 28 acres of Tall Grass