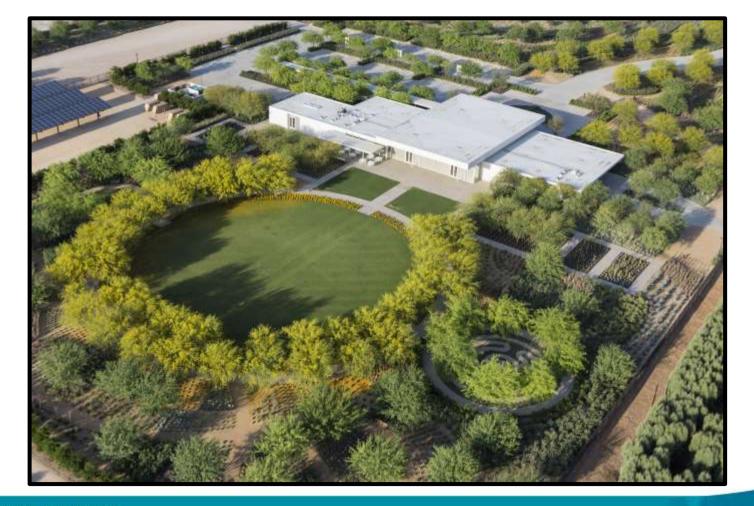

#### 60 Acres of Turf Reduction

- 32 acres of mulch
- 28 acres of Tall Grass

### **Challenges**

- Brutal Environment
- Nutsedge
- Common Bermudagrass
- Weed Pressure
- Native Blow Sand

## Original Tall Grass Mix

- Plantago (Allelopathic Nurse Crop)
- Sideoats Grama
- Purple Three Awn
- Blue Grama
- Idaho Fescue
- Weed Seed

#### **Timeline**

- Hydroseeded mix in Fall 2011.
- Hydroseeded warmseason grasses in Spring 2012.
- Continually seed "High-Visibility" areas with Sideoats Grama and Purple Three Awn

Saving Water?

Aesthetically = Success