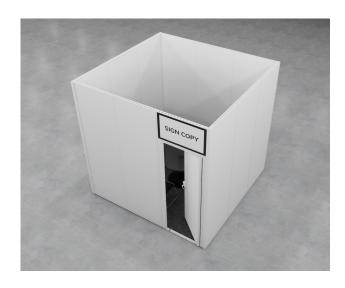

## Exhibitor Suite - 10' x 10'

## Included:

- Booth space
- Carpet Same color as floor aisle carpet
- White PVC walls
- 42" Round Black Conference Table
- (4) Black Diamond Side Chairs
- White PVC Walls