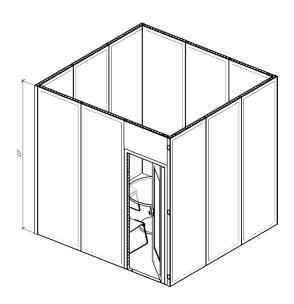

## Exhibitor Suite - 10' x 10'

## Included:

- Booth space
- Carpet Same color as floor aisle carpet
- White PVC walls
- 42" Round Black Conference Table
- (4) Black Diamond Side Chairs
- White PVC Walls