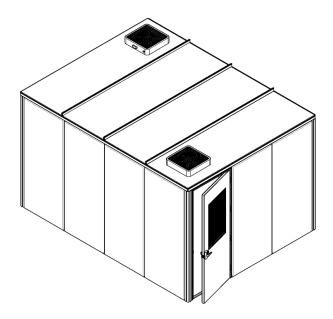

## Soundproof Exhibitor Suite (Approximately 10' x 13')

## Included:

- Booth space
- Carpet Same color as floor aisle carpet
- White PVC walls and roof
- Fire marshal approval for covered booth
- (1) Glass Geo Rectangle Conference Table
- (6) Black Diamond Side Chairs
- (1) Ceiling Lighting
- (1) Air Conditioning Unit
- Electrical included for Ceiling Lighting and AC Unit