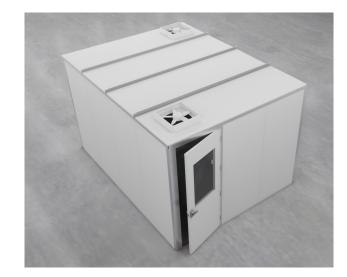

## Soundproof Exhibitor Suite (Approximately 10' x 13')

## Included:

- Booth space
- Carpet Same color as floor aisle carpet
- White PVC walls and roof
- Fire marshal approval for covered booth
- (1) Glass Geo Rectangle Conference Table
- (6) Black Diamond Side Chairs
- (1) Ceiling Lighting
- (1) Air Conditioning Unit
- Electrical included for Ceiling Lighting and AC Unit