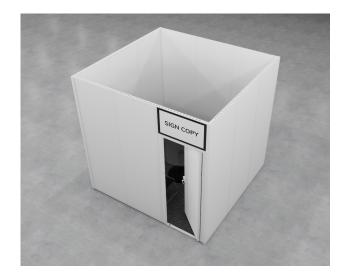

Save valuable time with this turn-key opportunity. Available to all exhibitors. A separate booth is not required.

\$8,000

## Exhibitor Suite - 10' x 10'

## Included:

- Booth space
- Carpet Same color as floor aisle carpet
- White PVC walls
- 42" Round Black Conference Table
- (4) Black Diamond Side Chairs
- White PVC Walls