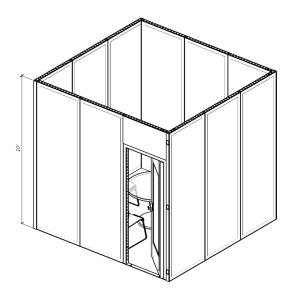

Save valuable time with this turn-key opportunity. Available to all exhibitors. A separate booth is not required.

\$8,000

## Exhibitor Suite - 10' x 10'

## Included:

- Booth space
- Carpet Same color as floor aisle carpet
- White PVC walls
- 42" Round Black Conference Table
- (4) Black Diamond Side Chairs
- White PVC Walls